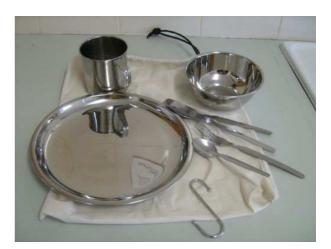

The dilly bag is used to transport and store your camp eating gear.

Inside your dilly bag should be: Plate Bowl Cutlery (Knife, Fork & Spoon) Cup

Plates can be metal, enameled, plastic or melamine. They don't have to match! But they must have your name on them. It could also be handy to have a hook, one of those little carabiner from a drink bottle or key ring.