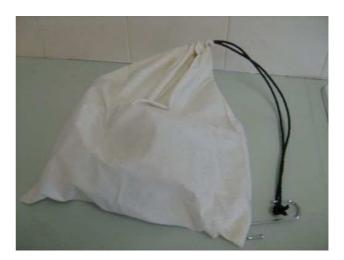

## **Dilly Bags**

A dilly bag is a cloth draw string bag, preferably a natural cloth like cotton. Natural cloth is preferred because it breathes allowing your gear to stay dry without going mouldy! Net bags are not desirable because dust, dirt and bugs get in easily.

The dilly bag is used to transport and store your camp eating gear.

Inside your dilly bag should be: Plate Bowl Cutlery (Knife, Fork & Spoon) Cup

Plates can be metal, enameled, plastic or melamine. They don't have to match! But they must have your name on them. It could also be handy to have a hook, one of those little carabiner from a drink bottle or key ring.